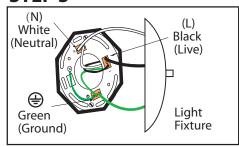

# **STEP 2 - Option 1**

Connect (push) electrical wires from electric box (house wiring) into correct inserts. Black (Live), White (Neutral), Green (Ground)

### Option 2 - MULTIPLE ELECTRICAL BOX WIRES

For multiple black (live) & white (neutral) wires joined in the electrical box (house wiring), attach a single "black" and "white" Jumper Wire before connecting. Strip 7mm from a 6" Jumper Wires (AWG 12-24) supplied. Then connect (push) wires into correct inserts.

## **CONNECT LIGHT FIXTURE STEP 3**

Connect (push) electrical wires from fixture into correct inserts. Black (live), White (neutral), Green (ground)