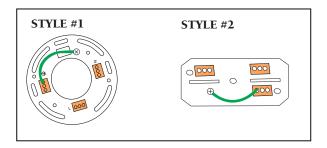

#### STEP 4

**STYLE#1**- Tuck electrical wires into outlet box and position fixture over studs on mounting bracket assembly. Secure fixture in place with star washers and cap nuts. **Note:** If required, assemble body and spread the arms of the fixture out evenly.

**STYLE #2** - Insert one screw into the mounting bracket - do not tighten yet. Tuck electrical wires into outlet box and position fixture over the mounting bracket. Line up the screw in the bracket to the "7" hole on the fixture. Slide fixture to secure in place. Insert remaining screw. Tighten both screws to secure.