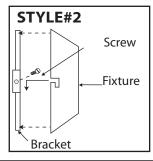

**STYLE #2** - Insert one screw into the mounting bracket - do not tighten yet. Tuck electrical wires into outlet box and position fixture over the mounting bracket. Line up the screw in the bracket to the "7" hole on the fixture. Slide fixture to secure in place. Insert remaining screw. Tighten both screws to secure.