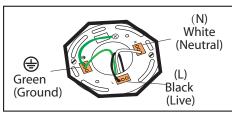

## **CONNECT LIGHT FIXTURE STEP 3**

Connect (push) electrical wires from fixture into correct inserts. Black (live), White (neutral), Green (ground)