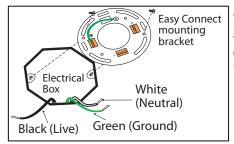

## INSTALL EASY CONNECT MOUNTING BRACKET: **STEP 1**

Attach easy connect mounting bracket to electrical box with electrical box screws (not included).

# **STEP 2 - Option 1**

Connect (push) electrical wires from electric box (house wiring) into correct inserts. Black (Live), White (Neutral), Green (Ground)