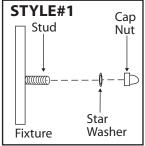

#### STEP 4

**STYLE#1**- Tuck electrical wires into outlet box and position fixture over studs on mounting bracket assembly. Secure fixture in place with star washers and cap nuts. **Note:** If required, assemble body and spread the arms of the fixture out evenly.