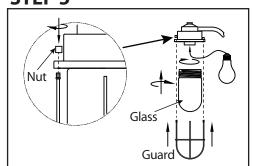

### STEP 5

Install the proper bulb type and wattage (not included). Screw glass cylinder on to the fixture. Install the guard with the nuts.

Imported By: CANARM LTD., 2157 Parkedale Ave., Brockville, Ontario, K6V 5V6, Tel: (613) 342-5424, Fax: (800) 263-4598