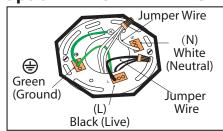

### Option 2 - MULTIPLE ELECTRICAL BOX WIRES

For multiple black (live) & white (neutral) wires joined in the electrical box (house wiring), attach a single "black" and "white" Jumper Wire before connecting. Strip 7mm from a 6" Jumper Wires (AWG 12-24) supplied. Then connect (push) wires into correct inserts.